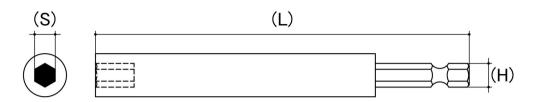

## **Bit Holder Driver Bit**

Series: Standard
Drive Type: Bit Holder

Brand: Alpha Magnetised: Yes

Material: Alloy Tool Steel

System Of Measurement: Imperial

CAD drawings shown for graphic representation only.\*

| Size (S) | Length (L)<br>(mm)<br>Nom | Hex Size (H)<br>(inches) | Driver Bit Style | sku<br>(qfind) |
|----------|---------------------------|--------------------------|------------------|----------------|
| 1/4"     | 54                        | 1/4                      | Power            | 11BH1454A      |
| 1/4"     | 54                        | 1/4                      | Power            | 11BHS1454A     |
| 1/4"     | 75                        | 1/4                      | Power            | 11BH1475A      |
| 1/4"     | 75                        | 1/4                      | Power            | 11BHS1475A     |
| 1/4"     | 150                       | 1/4                      | Power            | 11BH14150A     |
| 1/4"     | 300                       | 1/4                      | Power            | 11BH14300A     |